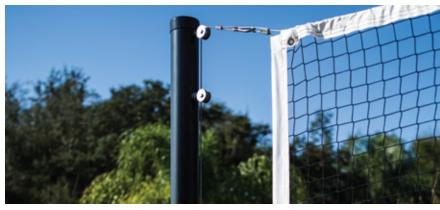

## **Durability**

Specialized galvanized powder-coated steel poles provide superior corrosion protection for long-lasting and durable use year after year.