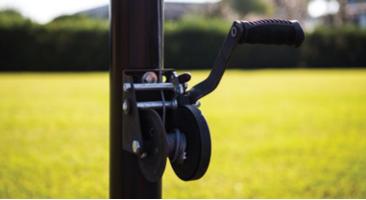

## **Quick and easy transition**

Raise or lower nets without missing a serve. The easy-to-use net adjustment system allows you to pivot from tennis to volleyball in a matter of minutes.